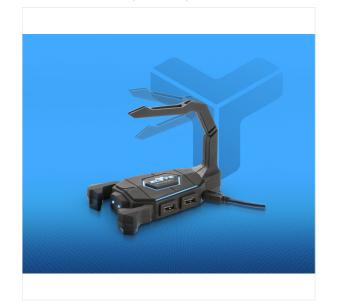

## THE ESSENTIAL ACCESSORY TO CONNECT YOUR USB **DEVICES IN NO TIME**

The new SCORPIO ELYTE HUB is a smart product that will complement vour equipment to be even more effective!

The SCORPIO is a perfect balance between functionality and aesthetics! It has 4 USB 2.0 ports to connect all your accessories along with a flexible arm for the cable contorler your mouse.

Thanks to its flexible arm, the mouse cable will be led optimal manner, no blocking, tension on the cable ..

For better stability the SCORPIO has anti slip pad and is heavy enough to be stable!