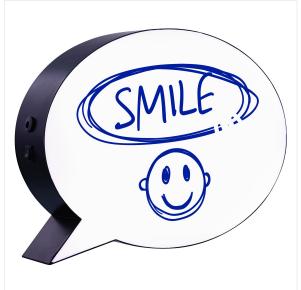

### **UNLEASH YOUR CREATIVITY AND DECORATE YOUR STUDIO**

Ideal both for vloggers or just as a decorative object, this luminous bubble gives a creativity touch to your studio.

Made with a slate, you can write and erase endlessly. Your inspiration does not meet any limits: write, erase, draw and illuminate your imagination! The box is provided with 3 felt erasable pens: a blue, a red and a black so as to color your ideas!

#### **BOX CONTENTS**

1 erasable slate 3 felt pen (blue, red, black) 1 USB alimentation cable 1 user manual