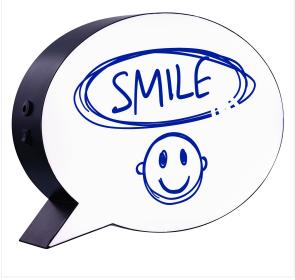

### **UNLEASH YOUR CREATIVITY AND DECORATE YOUR STUDIO**

Ideal both for vloggers or just as a decorative object, this luminous bubble gives a creativity touch to your studio.

Made with a slate, you can write and erase endlessly. Your inspiration does not meet any limits: write, erase, draw and illuminate your imagination! The box is provided with 3 felt erasable pens: a blue, a red and a black so as to color your ideas!

#### **BOX CONTENTS**

1 erasable slate 3 felt pen (blue, red, black) 1 USB alimentation cable 1 user manual