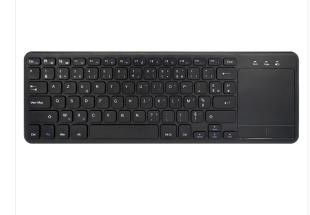

### Keyboard for Smart TV

#### A SMART KEYBOARD FOR YOUR SMART TV!

KBSMARTTV2 has been created to enjoy at its fullest your TV entertainments from your couch.

There is no better way to control your smart TV from a distance and wireless by using KBSMARTTV2. The integrated touchpad allows you to control accurately the cursor with a maximal

knees. Ready to use, the dongle allows you to quickly enjoy all the possibilities of this keyboard with a maximal range of 10 meters.