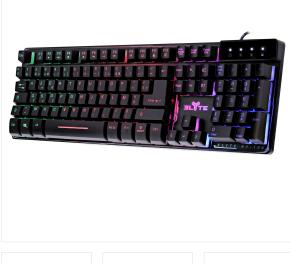

## KY-100 semi-mechanical gaming keyboard

## FAST AND PRECISE TYPING WITH RAINBOW BACKLIGHTING

The KY-100 gaming keyboard gives you the feel and speed of a mechanical keyboard while enjoying a rainbow backlight.

It is equipped with a 6-key anti-ghosting function that allows you to chain the fastest combo.

Lock the Windows key using the FN + Win shortcut and avoid backtracking to the desktop.

Manage your media applications with 12 dedicated keys.

Its metal base ensures optimal stability.

Its rainbow backlighting plunges you into the gaming world.