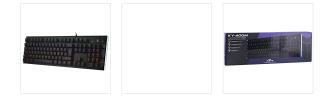

### **KY-400M Mechanical Gaming Keyboard**

#### A RESPONSIVE AND PRECISE KEYBOARD

KY-400M mechanical gaming keyboard.

Thanks to its Brown Switches, enjoy responsiveness and ideal precision for your video game sales.

Immerse yourself in the colorful world of gaming with Rainbow backlighting and 12 colorful modes.

Easily access your shortcuts with 6 multimedia keys.

Avoid returning to the office thanks to the Windows Lock function.

### BOX CONTENTS

- 1 x KY-400M mechanical gaming keyboard

- 1 x User manual

IJ