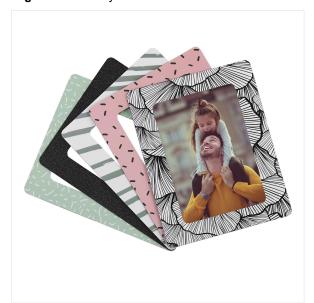

## 5 magnetic photo frames 10 x 15 cm format

#### BE PROUD OF YOUR PICTURES AND DISPLAY THEM!

Magnetic frames holding to any metallic supports, they will be perfect to decorate your shots. Each photo becomes unique. You have 5 different color frames. Compatible with your photos 10 x 15 cm format. All the Lensy range is waiting for you, come and discover it!

#### **BOX CONTENTS**

- 5 magnetic frames