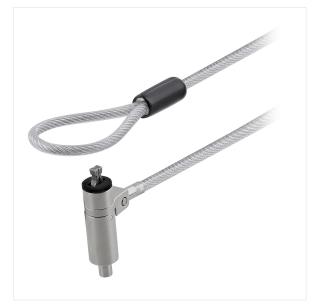

#### PROTECT YOUR WEDGE NOTCH COMPATIBLE DEVICES **FROM THEFT**

Ultra resistant, braided steel cable with PVC coating and zinc lock. Length = 1.80m. Allows the device to be attached easily to the desk. Slender and adjustable pivoting heads to attach it comfortably, whatever the position of the PC.

Easy locking in 1 click thanks to this push-button sound. Delivered with two personal keys excluding master.