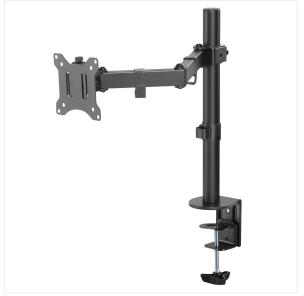

# Simple monitor support with adjustable height

### THE SIMPLEST SOLUTION TO SETTLE YOUR SCREEN.

Screen pole with simple articulation and adjustable height. Its steel finish assures its solidity and its reliability in time.

The articulation of the arm and the head, combined with its 360° rotation around the pole allow you to find the ideal position for your monitor.

The cable management clips allow you to organize and clear your office.

Ultra simple installation thanks to its clamping screw compatible with desk between 10 and 85 mm of thickness.

Handles screen weight until 8 kgs.

Articulated arm: +/-90°.

Tilt angle: +/-45°.