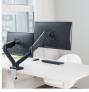

#### THE IDEAL SUPPORT TO ADJUST PRECISELY YOUR **BOTH SCREENS SIDE BY SIDE.**

Double articulated screen support with 360° adjustment.

The articulated support is the best solution for your screen set up. It allows you to adjust

continuously your monitor position, in height, depth and width.

Enjoy a complete freedom, work while sitting down or standing up, turn your screen to present work to a colleague. Everything is possible.

The double arm allows you to place freely your two screens and to improve your work

Its gas spring allows you to precisely adapt the position and balance the weight of the

The cable management is integrated to facilitate the storage and clear the desk.