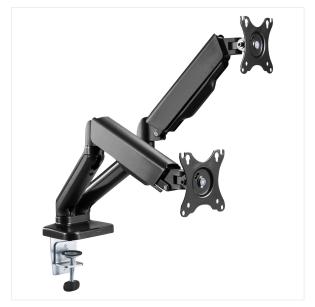

### Double monitor articulated arm

#### THE IDEAL SUPPORT TO ADJUST PRECISELY YOUR **BOTH SCREENS SIDE BY SIDE.**

Double articulated screen support with 360° adjustment.

The articulated support is the best solution for your screen set up. It allows you to adjust

continuously your monitor position, in height, depth and width.

Enjoy a complete freedom, work while sitting down or standing up, turn your screen to present work to a colleague. Everything is possible.

The double arm allows you to place freely your two screens and to improve your work

Its gas spring allows you to precisely adapt the position and balance the weight of the

The cable management is integrated to facilitate the storage and clear the desk.

Two mounting solutions are included : desk clamp and grommet.