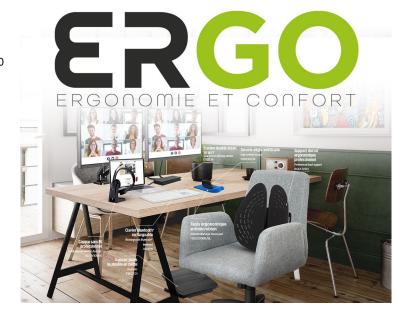

# Make your life easier

Multimedia - Ergonomic range - Other ergonomic accessories

### Double monitor articulated arm

#### THE IDEAL SUPPORT TO ADJUST PRECISELY YOUR **BOTH SCREENS SIDE BY SIDE.**

Double articulated screen support with 360° adjustment.

The articulated support is the best solution for your screen set up. It allows you to adjust

continuously your monitor position, in height, depth and width.

Enjoy a complete freedom, work while sitting down or standing up, turn your screen to present work to a colleague. Everything is possible.

The double arm allows you to place freely your two screens and to improve your work

Its gas spring allows you to precisely adapt the position and balance the weight of the

The cable management is integrated to facilitate the storage and clear the desk.