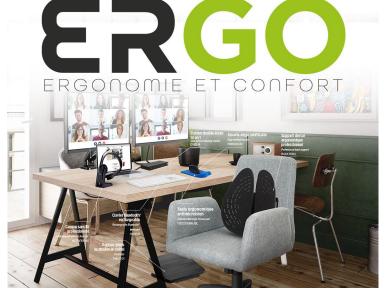

## Make your life easier

Multimedia - Ergonomic range - Other ergonomic accessories

## THE IDEAL SUPPORT TO ADJUST PRECISELY YOUR SCREEN POSITION.

Articulated screen support with 360° adjustment.

The articulated support is the best solution to set up your screen. It allows you to adjust continuously your monitor position, in height, depth and width.

Enjoy a complete freedom, work while sitting down or standing up, turn your screen to present work to a colleague. Everything is possible.

Its gas spring allows you to precisely adapt the position and balance the weight of the screen.