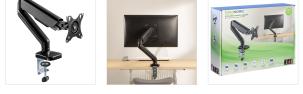

## THE IDEAL SUPPORT TO ADJUST PRECISELY YOUR SCREEN POSITION.

Articulated screen support with 360° adjustment.

The articulated support is the best solution to set up your screen. It allows you to adjust continuously your monitor position, in height, depth and width.

Enjoy a complete freedom, work while sitting down or standing up, turn your screen to present work to a colleague. Everything is possible.

Its gas spring allows you to precisely adapt the position and balance the weight of the screen.

The cable management is integrated to facilitate the storage and clear the desk. Two mounting solutions are included : desk clamp and grommet.

- **BOX CONTENTS**
- (ĵ)

- 1 x Single monitor articulated arm