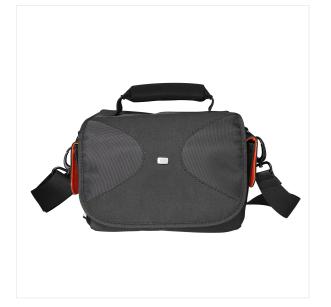

## Make your life easier

**Image** 

- Photo accessories - Camera bags

Hold-all bag with memory shape foam inside.

1 front pocket for accessories and 1 inner mesh pocket for memory cards. Pad at the base of the bag to protect the camera against the shocks. Rain cover.