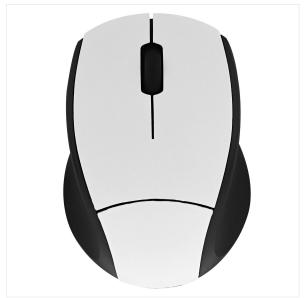

## Wireless mouse MINY white

### **ULTRA COMPACT MOUSE IDEAL FOR TRANSPORT**

Wireless ultra compact mouse with removable battery, automatic standby and ON/OFF switch.

Plug&Play, it connects automatically once the dongle is plugged into the computer.

Mini size and ergonomic form for an excellent comfort.