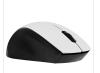

## Wireless mouse MINY white

### **ULTRA COMPACT MOUSE IDEAL FOR TRANSPORT**

Wireless ultra compact mouse with removable battery, automatic standby and ON/OFF switch.

Plug&Play, it connects automatically once the dongle is plugged into the computer.

Mini size and ergonomic form for an excellent comfort.