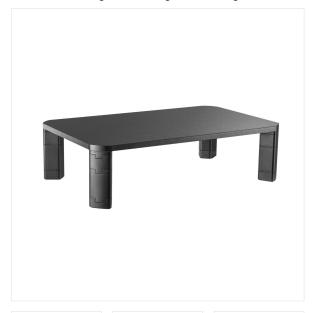

#### THE SIMPLEST SOLUTION TO SETTLE YOUR SCREEN.

Monitor riser with modular detachable feet to position you screen at your eyes level. It favours good posture and reduces tiredness at work. Its robust particle board supports heavy-duty and resists to moisture. It offers a comfortable working space to place your computer. Its anti slide pads offer a perfect adhesion to the desk, without taking the risk to damage it.