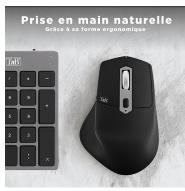

#### COMBINE COMFORT AND PERFORMANCE.

Its smooth, clean curves give the iClick rechargeable mouse an eye-catching design that ensure you will enjoy using it.

Its different connection profiles allow you to connect to three devices simultaneously. The high-quality soft touch surface makes it extremely comfortable to handle. Navigate during long hours and stay focused, thanks to the comfort of its thumb-rest and its silent click. Never run out of power thanks to its rechargeable battery that will accompany you during numerous days of use.