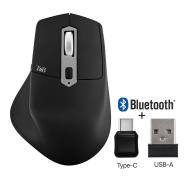

## Wireless semi-ergonomic mouse DUAL **CONNECT iClick**

#### COMBINE COMFORT AND PERFORMANCE.

Its smooth, clean curves give the iClick rechargeable mouse an eye-catching design that ensure you will enjoy using it.

Its different connection profiles allow you to connect to three devices simultaneously. The high-quality soft touch surface makes it extremely comfortable to handle. Navigate during long hours and stay focused, thanks to the comfort of its thumb-rest and its silent click. Never run out of power thanks to its rechargeable battery that will accompany you during numerous days of use.

## Characteristics

Rechargeable lithium battery

500 mAh

PC / MAC

800 - 1200 - 1600 -2400

117

USB Type-C

Packing: 2 Net weight (g): 131 Weight with packaging (g): 264 Product size (cm): Packing size (cm): 12.5x5x17