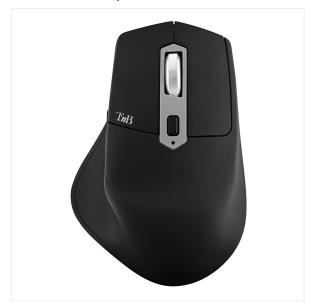

## Wireless semi-ergonomic mouse DUAL **CONNECT iClick**

#### COMBINE COMFORT AND PERFORMANCE.

Its smooth, clean curves give the iClick rechargeable mouse an eye-catching design that ensure you will enjoy using it.

Its different connection profiles allow you to connect to three devices simultaneously. The high-quality soft touch surface makes it extremely comfortable to handle. Navigate during long hours and stay focused, thanks to the comfort of its thumb-rest and its silent click. Never run out of power thanks to its rechargeable battery that will accompany you during numerous days of use.