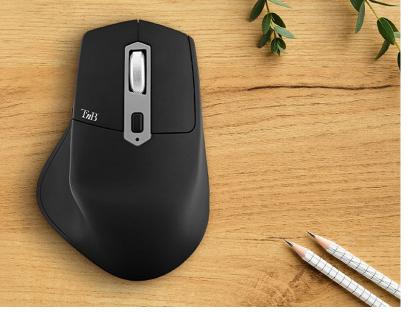

## Wireless semi-ergonomic mouse DUAL **CONNECT iClick**

#### COMBINE COMFORT AND PERFORMANCE.

Its smooth, clean curves give the iClick rechargeable mouse an eye-catching design that ensure you will enjoy using it.

Its different connection profiles allow you to connect to three devices simultaneously. The high-quality soft touch surface makes it extremely comfortable to handle. Navigate during long hours and stay focused, thanks to the comfort of its thumb-rest and its silent click. Never run out of power thanks to its rechargeable battery that will accompany you during numerous days of use.