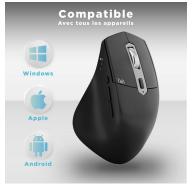

#### COMBINE COMFORT AND PERFORMANCE.

Its smooth, clean curves give the iClick rechargeable mouse an eye-catching design that ensure you will enjoy using it.

Its different connection profiles allow you to connect to three devices simultaneously. The high-quality soft touch surface makes it extremely comfortable to handle. Navigate during long hours and stay focused, thanks to the comfort of its thumb-rest and its silent click. Never run out of power thanks to its rechargeable battery that will accompany you during numerous days of use.