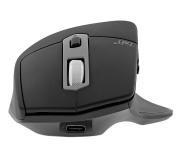

## Wireless semi-ergonomic mouse DUAL **CONNECT iClick**

#### COMBINE COMFORT AND PERFORMANCE.

Its smooth, clean curves give the iClick rechargeable mouse an eye-catching design that ensure you will enjoy using it.

Its different connection profiles allow you to connect to three devices simultaneously. The high-quality soft touch surface makes it extremely comfortable to handle. Navigate during long hours and stay focused, thanks to the comfort of its thumb-rest and its silent click. Never run out of power thanks to its rechargeable battery that will accompany you during numerous days of use.

## Characteristics

Rechargeable lithium battery

500 mAh

PC / MAC

800 - 1200 - 1600 -2400

117

USB Type-C

Packing: 2 Net weight (g): 131 Weight with packaging (g): 264 Product size (cm): Packing size (cm): 12.5x5x17