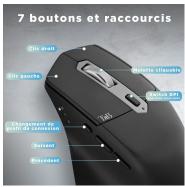

#### COMBINE COMFORT AND PERFORMANCE.

Its smooth, clean curves give the iClick rechargeable mouse an eye-catching design that ensure you will enjoy using it.

Its different connection profiles allow you to connect to three devices simultaneously. The high-quality soft touch surface makes it extremely comfortable to handle. Navigate during long hours and stay focused, thanks to the comfort of its thumb-rest and its silent click. Never run out of power thanks to its rechargeable battery that will accompany you during numerous days of use.

## Characteristics

Rechargeable lithium battery

500 mAh

PC / MAC

800 - 1200 - 1600 -2400

117

USB Type-C

Packing: 2 Net weight (g): 131 Weight with packaging (g): 264 Product size (cm): Packing size (cm): 12.5x5x17