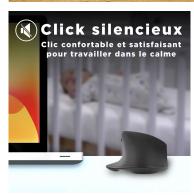

#### COMBINE COMFORT AND PERFORMANCE.

Its smooth, clean curves give the iClick rechargeable mouse an eye-catching design that ensure you will enjoy using it.

Its different connection profiles allow you to connect to three devices simultaneously. The high-quality soft touch surface makes it extremely comfortable to handle. Navigate during long hours and stay focused, thanks to the comfort of its thumb-rest and its silent click. Never run out of power thanks to its rechargeable battery that will accompany you during numerous days of use.