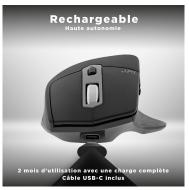

#### COMBINE COMFORT AND PERFORMANCE.

Its smooth, clean curves give the iClick rechargeable mouse an eye-catching design that ensure you will enjoy using it.

Its different connection profiles allow you to connect to three devices simultaneously. The high-quality soft touch surface makes it extremely comfortable to handle. Navigate during long hours and stay focused, thanks to the comfort of its thumb-rest and its silent click. Never run out of power thanks to its rechargeable battery that will accompany you during numerous days of use.

## Characteristics

Rechargeable lithium battery

500 mAh

PC / MAC

800 - 1200 - 1600 -2400

117

USB Type-C

Packing: 2 Net weight (g): 131 Weight with packaging (g): 264 Product size (cm): Packing size (cm): 12.5x5x17