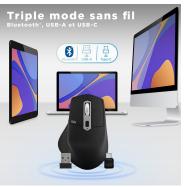

#### COMBINE COMFORT AND PERFORMANCE.

Its smooth, clean curves give the iClick rechargeable mouse an eye-catching design that ensure you will enjoy using it.

Its different connection profiles allow you to connect to three devices simultaneously. The high-quality soft touch surface makes it extremely comfortable to handle. Navigate during long hours and stay focused, thanks to the comfort of its thumb-rest and its silent click. Never run out of power thanks to its rechargeable battery that will accompany you during numerous days of use.