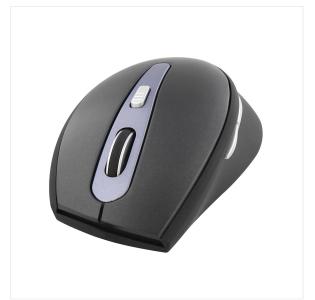

#### **BE MORE EFFICIENT AT WORK!**

Ultra comfortable thanks to its curved shape which perfectly matches the shape of the hand

Ensures a pleasant grip and better control.

The on-the-fly sensitivity adjustment allows you to easily adjust the mouse speed to suit your needs.

Has thumb-operated side buttons that make it easier for you to perform your most common actions.

The mouse is directly ready for use, no installation is necessary!