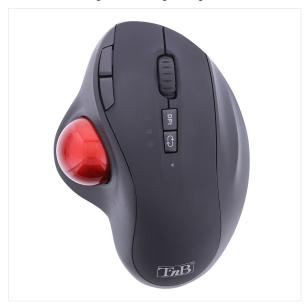

#### THE MOST ADVANCED ERGONOMIC MOUSE

Mouse trackball DUAL CONNECT (2,4 Ghz dongle + Bluetooth).

Thanks to the trackball mouse, no wrist movement is necessary to navigate on the

Control the cursor precisely only with the thumb.

It's large form perfectly fits the hand, and its rubber coating makes it the ideal mouse for long using sessions.

Inegrated battery, rechargeable with USB-C.

The 3 pre-saved profiles allow you to quickly select the connexion mode and the computer you want to use the mouse on.

7 buttons:

- 2 buttons "Next" et "Previous"
- 1 clickable and precise scroll
- 1 button to select the DPI (1000 1600 2400)
- 1 button to switch between the 3 profiles connexions (1 dongle + 2 bluetooth profiles)