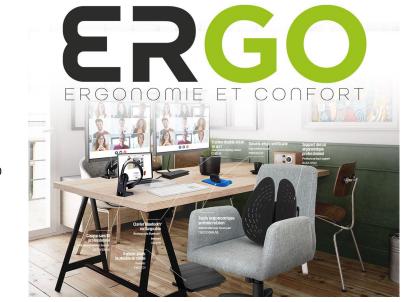

### ERGO mouse DUAL CONNECT with trackball

#### THE MOST ADVANCED ERGONOMIC MOUSE

Mouse trackball DUAL CONNECT (2,4 Ghz dongle + Bluetooth).

Thanks to the trackball mouse, no wrist movement is necessary to navigate on the

Control the cursor precisely only with the thumb.

It's large form perfectly fits the hand, and its rubber coating makes it the ideal mouse for long using sessions.

Inegrated battery, rechargeable with USB-C.

The 3 pre-saved profiles allow you to quickly select the connexion mode and the computer you want to use the mouse on.

7 buttons:

- 2 buttons "Next" et "Previous"
- 1 clickable and precise scroll
- 1 button to select the DPI (1000 1600 2400)
- 1 button to switch between the 3 profiles connexions (1 dongle + 2 bluetooth profiles)