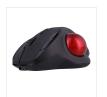

#### THE MOST ADVANCED ERGONOMIC MOUSE

Mouse trackball DUAL CONNECT (2,4 Ghz dongle + Bluetooth).

Thanks to the trackball mouse, no wrist movement is necessary to navigate on the

Control the cursor precisely only with the thumb.

It's large form perfectly fits the hand, and its rubber coating makes it the ideal mouse for long using sessions.

Inegrated battery, rechargeable with USB-C.

The 3 pre-saved profiles allow you to quickly select the connexion mode and the computer you want to use the mouse on.