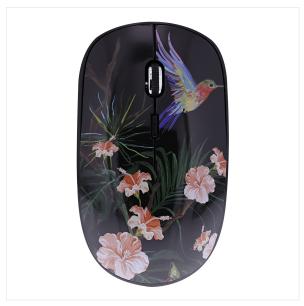

### **AMAZONIA** wireless mouse **EXCLUSIV**

#### **EXCLUSIV T'NB DESIGN.**

Wireless mouse with removable battery, automatic stand by and ON/OFF

AMAZONIA design with nature and South-America inspirations. Plug&Play, it connects automatically once the dongle is plugged to the computer.