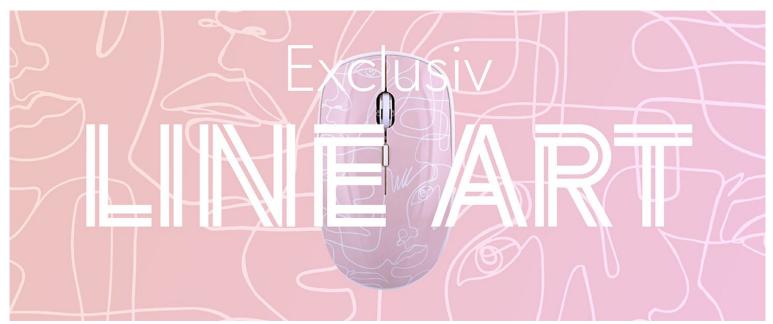

# **ART wireless mouse EXCLUSIV**

### **EXCLUSIV T'NB DESIGN.**

Wireless mouse with removable battery, automatic stand by and ON/OFF

ART design with "one line" and minalist inspirations.

Plug&Play, it connects automatically once the dongle is plugged to the computer.

Modern design with a great grip.