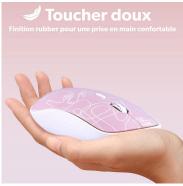

# Make your life easier



## Multimedia - Mice - Exclusiv mice







# **ART wireless mouse EXCLUSIV**

### **EXCLUSIV T'NB DESIGN.**

Wireless mouse with removable battery, automatic stand by and ON/OFF

ART design with "one line" and minalist inspirations.

Plug&Play, it connects automatically once the dongle is plugged to the computer.

Modern design with a great grip.

### **BOX CONTENTS**



- 1 x Exclusiv' ART mouse

- 1 x AA battery

- 1 x notice

# **Characteristics**













PC/MAC

800 - 1200 - 1600

USB-A



Packing: 6 Net weight (g): 84 Weight with packaging (g): 136 Product size (cm): Packing size (cm): 12.5x6.5x15.5