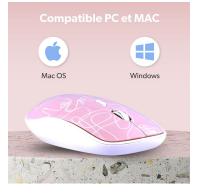

# **Characteristics**

PC/MAC

800 - 1200 - 1600

USB-A

Packing: 6 Net weight (g): 84 Weight with packaging (g): 136 Product size (cm): Packing size (cm): 12.5x6.5x15.5