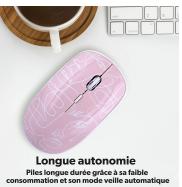

### **EXCLUSIV T'NB DESIGN.**

Wireless mouse with removable battery, automatic stand by and ON/OFF

ART design with "one line" and minalist inspirations.

Plug&Play, it connects automatically once the dongle is plugged to the computer.