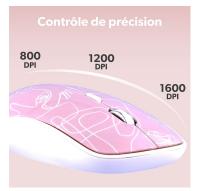

# **Characteristics**

PC/MAC

800 - 1200 - 1600

USB-A

Packing: 6 Net weight (g): 84 Weight with packaging (g): 136 Product size (cm): Packing size (cm): 12.5x6.5x15.5