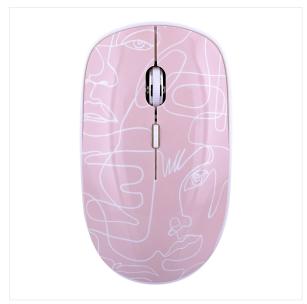

# **ART wireless mouse EXCLUSIV**

### **EXCLUSIV T'NB DESIGN.**

Wireless mouse with removable battery, automatic stand by and ON/OFF

ART design with "one line" and minalist inspirations.

Plug&Play, it connects automatically once the dongle is plugged to the computer.

Modern design with a great grip.