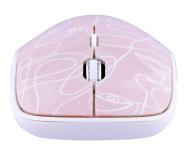

# **ART wireless mouse EXCLUSIV**

### **EXCLUSIV T'NB DESIGN.**

Wireless mouse with removable battery, automatic stand by and ON/OFF

ART design with "one line" and minalist inspirations.

Plug&Play, it connects automatically once the dongle is plugged to the computer.

Modern design with a great grip.