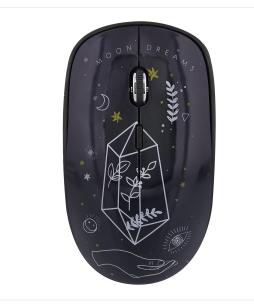

## **EXCLUSIV DREAM wireless mouse**

## **EXCLUSIV T'NB DESIGN.**

Battery-powered wireless mouse with automatic standby and ON/OFF button.

DREAM design inspired by starry nights and dreams.

Plug&Play, it connects automatically once the USB dongle is plugged into the computer.

Modern design with a pleasant grip.