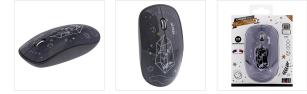

## **EXCLUSIV DREAM wireless mouse**

## **EXCLUSIV T'NB DESIGN.**

Battery-powered wireless mouse with automatic standby and ON/OFF button.

DREAM design inspired by starry nights and dreams.

Plug&Play, it connects automatically once the USB dongle is plugged into the computer.

Modern design with a pleasant grip.