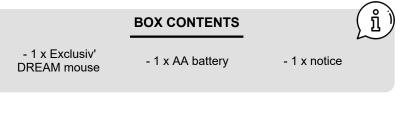

## Make your life easier



Multimedia - Mice - Exclusiv mice



## **EXCLUSIV DREAM wireless mouse**

## **EXCLUSIV T'NB DESIGN.**

Battery-powered wireless mouse with automatic standby and ON/OFF button.

DREAM design inspired by starry nights and dreams.

Plug&Play, it connects automatically once the USB dongle is plugged into the computer.

Modern design with a pleasant grip.





## Characteristics

PC/MAC

| C     | DPI    | J    |
|-------|--------|------|
| 800 - | 1200 - | 1600 |



USB-A



Packing: 6 Net weight (g): 84 Weight with packaging (g): 136 Product size (cm): 11,5x3x6,3 Packing size (cm): 12.5x6.5x15.5







La Marque Française