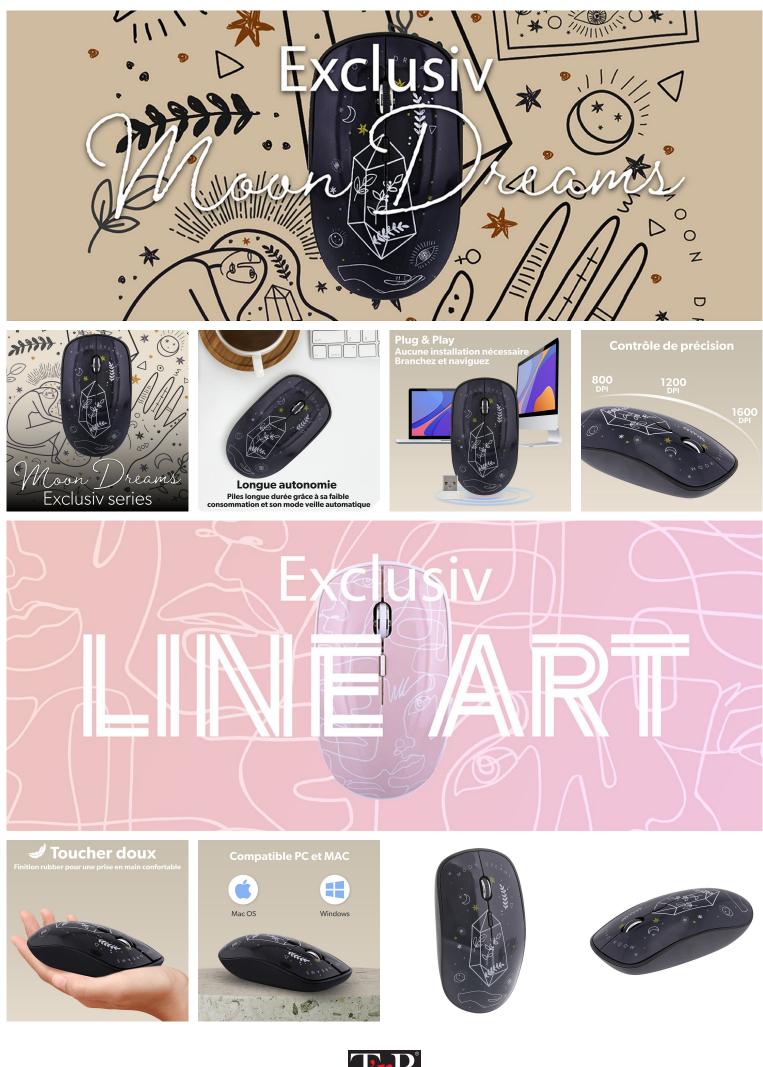

## **EXCLUSIV DREAM wireless mouse**

## **EXCLUSIV T'NB DESIGN.**

Battery-powered wireless mouse with automatic standby and ON/OFF button.

DREAM design inspired by starry nights and dreams.

Plug&Play, it connects automatically once the USB dongle is plugged into the computer.

Modern design with a pleasant grip.

## Characteristics

PC/MAC

| C     | DPI    | J    |
|-------|--------|------|
| 800 - | 1200 - | 1600 |

USB-A

Packing: 6 Net weight (g): 84 Weight with packaging (g): 136 Product size (cm): 11,5x3x6,3 Packing size (cm): 12.5x6.5x15.5