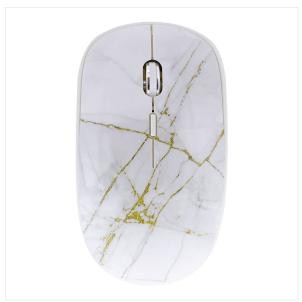

## **GOLD** wireless mouse **EXCLUSIV**

### **EXCLUSIV T'NB DESIGN.**

Wireless mouse with removable battery, automatic stand by and ON/OFF

GOLD design with chic and marble inspirations.

Plug&Play, it connects automatically once the dongle is plugged to the computer.

Modern design with a great grip.