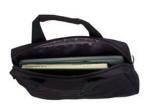

## **CARRY YOUR LAPTOP**

Carry your laptop with this classic, heavy-duty case.

The FIRST CLASS features a zippered main compartment for 7" to 10.2" notebooks, as well as an interior zippered pocket for accessories and documents.

You will find two reinforced handles on the top of your case.

Two reinforced handles for extra comfort.

**Storage** 