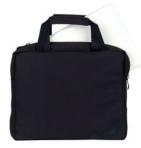

## **LAPTOP BAG 10,2" FIRST CLASS**

## **CARRY YOUR LAPTOP**

Carry your laptop with this classic, heavy-duty case.

The FIRST CLASS features a zippered main compartment for 7" to 10.2" notebooks, as well as an interior zippered pocket for accessories and documents.

You will find two reinforced handles on the top of your case.

Two reinforced handles for extra comfort.

**Storage** 