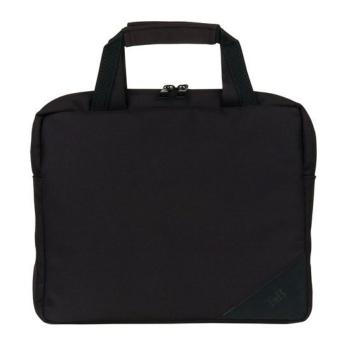

## **LAPTOP BAG 10,2" FIRST CLASS**

## **CARRY YOUR LAPTOP**

Carry your laptop with this classic, heavy-duty case.

The FIRST CLASS features a zippered main compartment for 7" to 10.2" notebooks, as well as an interior zippered pocket for accessories and documents.

You will find two reinforced handles on the top of your case.

Two reinforced handles for extra comfort.

**Storage** 