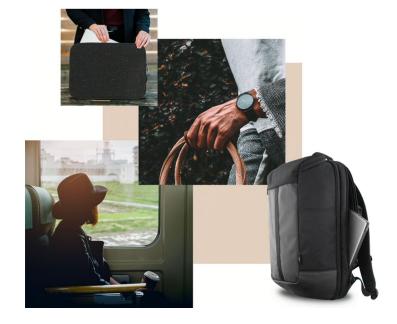

#### **CARRY YOUR LAPTOP**

Carry and protect your computer with our eco-friendly Marseille bag! Made from 75% recycled textile (RPET), the Marseille bag is part of an environmentally

The bag is equipped with a padded main compartment to safely store your laptop up to 15,6". On the front of the bag there is an additional zipped pocket for documents and accessories. The case is designed for "toploading": your computer is loaded from the

Marseille is equipped with two reinforced and comfortable handles to carry your laptop. You will also be able to attach a removable strap provided with your case thanks to the two metal fasteners located on the sides.