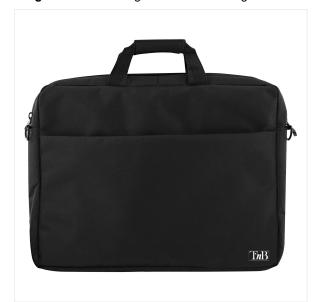

## Laptop bag 15,6" MARSEILLE

#### **CARRY YOUR LAPTOP**

Carry and protect your computer with our eco-friendly Marseille bag! Made from 75% recycled textile (RPET), the Marseille bag is part of an environmentally

The bag is equipped with a padded main compartment to safely store your laptop up to 15,6". On the front of the bag there is an additional zipped pocket for documents and accessories. The case is designed for "toploading": your computer is loaded from the

Marseille is equipped with two reinforced and comfortable handles to carry your laptop. You will also be able to attach a removable strap provided with your case thanks to the two metal fasteners located on the sides.