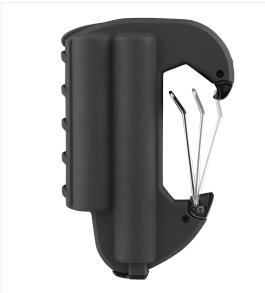

#### 5000mAh cpowerbank OUTLIFE

## RECHARGE YOUR BATTERY IN THE MOST EXTREME CONDITIONS.

This powerbank is the ideal solution to never run out of battery and will accompany you in all your outdoor activities.

The OLPBU5000 has a USB-A port and a micro USB port. It has a lithium-ion battery with a capacity of 5000mAh and delivers a total power of up to 12W.

The charging station is IPX6 water resistant.

Input current: Micro USB, 5V/2A

Output current: USB-A, 5V/2A

Dimensions: 118 mm x 78 mm x 20 mm

Weight: 140g

This OUTLIFE powerbank will be the ideal tool for sportsmen and adventurers to accompany their outdoor activities!