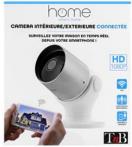

# **INDOOR - OUTDOOR CONNECTED SURVEILLANCE CAMERA**

### CHECK YOUR HOUSE IN REAL TIME FROM YOUR SMARTPHONE

Easy setup on your Wi-Fi network.

Control from anywhere and anytime with free app via your smartphone or tablet: watch your home anytime: day and night vision.

Receive notifications when motion is detected in front of your house.

Start 2-way audio with ease to communicate with your guests at the door for example.

IP65: suitable for outdoor use

MicroSD card slot, up to 128 Gb.