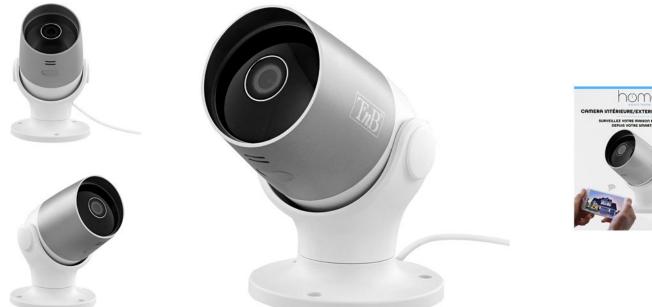

# **INDOOR - OUTDOOR CONNECTED SURVEILLANCE CAMERA**

### CHECK YOUR HOUSE IN REAL TIME FROM YOUR SMARTPHONE

Easy setup on your Wi-Fi network.

Control from anywhere and anytime with free app via your smartphone or tablet: watch your home anytime: day and night vision.

Receive notifications when motion is detected in front of your house.

Start 2-way audio with ease to communicate with your guests at the door for example.

IP65: suitable for outdoor use

MicroSD card slot, up to 128 Gb.

Free T'nB Smart app available on iOS and Android.

Share the camera with other users so that the whole family can keep an eye on the house

T'nB SA FRANCE Rue Nicolas Joseph Cugnot 13300 Salon-de-Provence +33 (0)4 90 42 38 38