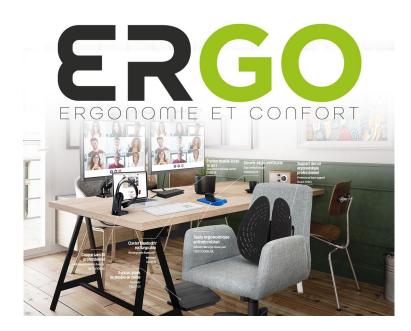

## Make your life easier

Multimedia - Ergonomic range - Ergonomic mice

Mouse pad with wirst rest that matchs the form of the wrist and of the palm. The gel allowes a stable support and reduces wrist tensions.

Non-slip coating, for a stable position on the desk.

Wireless ergonomic mouse.

Optimized design for the from of the hand.

Large mouse that allowes to rest all fingers and that avoids frictions.

5 buttons including "Next", "Previous", a DPI switch and a clicable scroll.