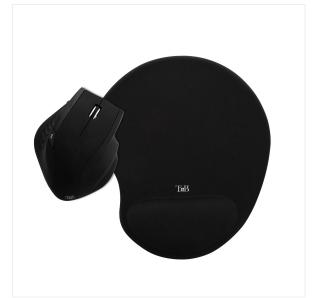

## Make your life easier

Multimedia - Ergonomic range - Ergonomic mice

Mouse pad with wirst rest that matchs the form of the wrist and of the palm. The gel allowes a stable support and reduces wrist tensions.

Non-slip coating, for a stable position on the desk.

Wireless ergonomic mouse.

Optimized design for the from of the hand.

Large mouse that allowes to rest all fingers and that avoids frictions.

5 buttons including "Next", "Previous", a DPI switch and a clicable scroll.