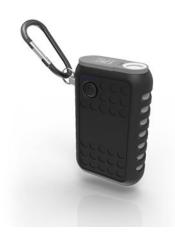

## **NEVER RUN OUT OF BATTERY!**

PBUXTREM is be the perfect companion for most extreme situations.

Its reinforced structure is water resistant, dustproof (IP65 certified) and shockproof to withstand any climate conditions. With a 6000mAh capacity, PBUXTREM will charge all your devices (smartphones, tablets...) quickly.

Equipped with a flashlight and a hook, PBUXTREM is dedicated to outdoor use for workers, sport people and travelers.

**Ultra-resistant** 

REF: PBUXTREM