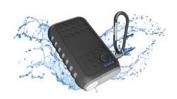

## **NEVER RUN OUT OF BATTERY!**

PBUXTREM is be the perfect companion for most extreme situations.

Its reinforced structure is water resistant, dustproof (IP65 certified) and shockproof to withstand any climate conditions. With a 6000mAh capacity, PBUXTREM will charge all your devices (smartphones, tablets...) quickly.

Equipped with a flashlight and a hook, PBUXTREM is dedicated to outdoor use for workers, sport people and travelers.

**Ultra-resistant** 

REF: PBUXTREM