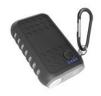

## **NEVER RUN OUT OF BATTERY!**

PBUXTREM is be the perfect companion for most extreme situations.

Its reinforced structure is water resistant, dustproof (IP65 certified) and shockproof to withstand any climate conditions. With a 6000mAh capacity, PBUXTREM will charge all your devices (smartphones, tablets...) quickly.

Equipped with a flashlight and a hook, PBUXTREM is dedicated to outdoor use for workers, sport people and travelers.

**Ultra-resistant** 

REF: PBUXTREM