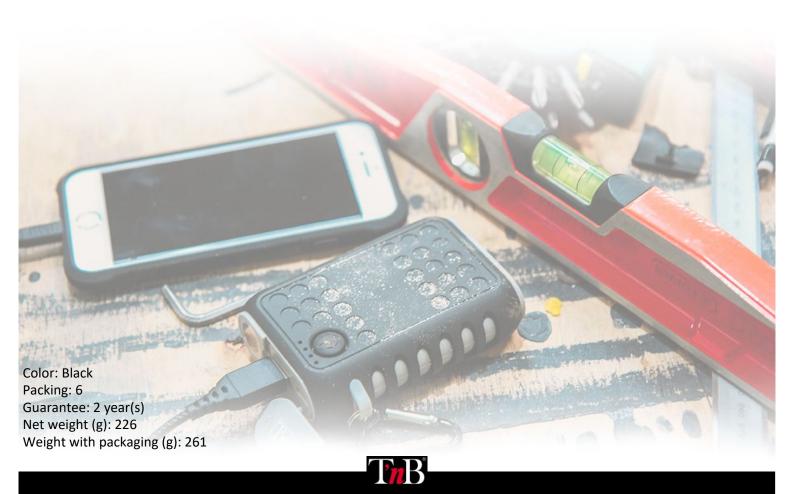

## **Characteristics**

**Box contents** 

Capacity:
Input current type:
Output current type:
Compatibility:
Connectivity:
Max power (A):
Category:

1 PBUXTREM