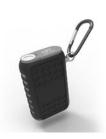

## **NEVER RUN OUT OF BATTERY!**

PBUXTREM is be the perfect companion for most extreme situations.

Its reinforced structure is water resistant, dustproof (IP65 certified) and shockproof to withstand any climate conditions. With a 6000mAh capacity, PBUXTREM will charge all your devices (smartphones, tablets...) quickly.

Equipped with a flashlight and a hook, PBUXTREM is dedicated to outdoor use for workers, sport people and travelers.

**Ultra-resistant** 

REF: PBUXTREM