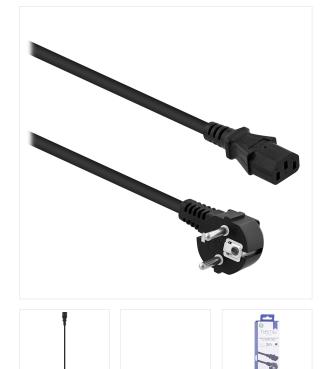

## Power cable C13 female / Schuko male 2m

## SUPPLY YOUR ELECTRICAL DEVICES

Input current: 10A Connector: C13 female / Schuko male The cable is compatible with the following devices: PC, monitor, printer, scanner, gaming console, projector, TV, screen. Polyvinyl chloride (PVC) cable with anti-curvature protections.

**BOX CONTENTS** 

1x Cable C13 female / Schuko male