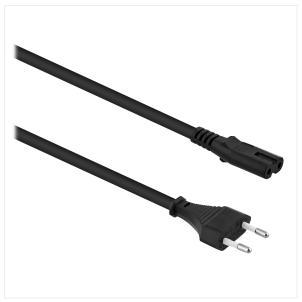

### Power cable C7 female / Europlug male 2m

#### SUPPLY YOUR ELECTRICAL DEVICES

Input current: 6A

Connector: C7 female / Europlug male

The cable is compatible with the following devices: TV, printer, gaming console, charger, projector, screen, radio, CD / DVD player ... Polyvinyl chloride (PVC) cable with anti-curvature protections.

#### **BOX CONTENTS**

1x Cable C7 female / Europlug male