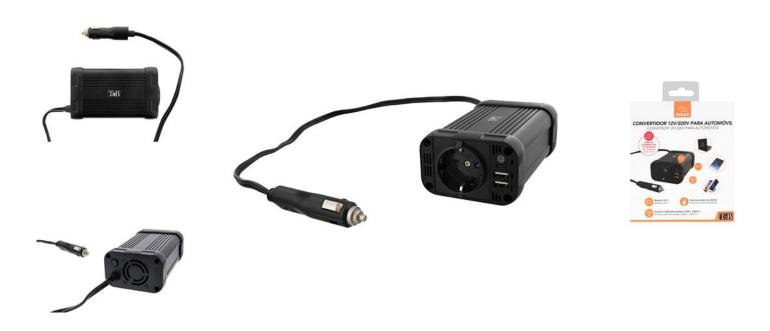

## 12V/230V CAR POWER INVERTER

## AN AC SOCKET INSIDE YOUR VEHICLE!

12V / 230V (AC)Power Inverter allowing you to power and charge all your devices up to 300W thanks to the main power outlet (230V).

Integrated USB ports allowing you to charge several USB compatible devices simultaneously. Protections against all kind of electric risks & temperature changes.

30A protection fuse and cooling fan integrated.

Compatible with all USB & USB-C devices

T'nB SA FRANCE Rue Nicolas Joseph Cugnot 13300 Salon-de-Provence 04 90 42 38 38 REF: PINB300W

## **12V/230V CAR POWER INVERTER**

## **Characteristics**

1 PINB300W

**Box contents** 

Input current type: 12V (DC)

Output current type: 230V (AC) -USB 5V

Compatibility: universal USB

Max power (A): 0.5 Max power (W): 300

Color: Black
Packing: 2
Guarantee: 2 year(s)
Net weight (g): 527
Weight with packaging (g): 616