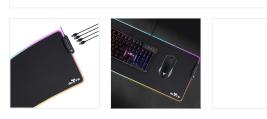

#### A LARGE LUMINOUS MOUSE PAD

The PY-200XL mouse pad will provide you with a spacious gaming space thanks to its size of 80x30 cm.

Its RGB backlighting and 11 light modes will immerse you in your favorite gaming world!

The PY-200XL has a Hub function, offering you 4 USB-A 2.0 ports to connect your peripherals (mouse, keyboard, USB key, etc.)

The PY-200XL mouse pad is built on a non-slip rubber base, providing you with good stability.

It is compatible with all mice with optical and laser sensors.

**BOX CONTENTS** 

1x mouse pad PY-100