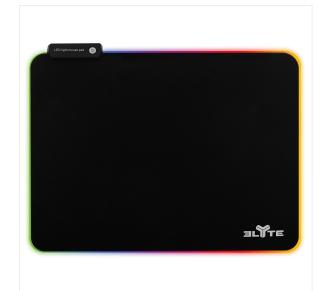

## PY-200 RGB Mouse Pad

#### A LUMINOUS MOUSE PAD FOR THE PROS

The PY200 gaming mouse pad uses an ultra thin, high quality surface for fast and ultra precise movements.

This mouse pad is designed on an effective non-slip basis.

Its coating is ultra-efficient for games that require precision for optical or laser mice.

The PY200 is an RGB mouse pad: thanks to its 10 light modes, immerse yourself in the world of gaming!

Dimensions: 300 \* 400 \* 3mm