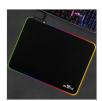

## PY-200 RGB Mouse Pad

#### A LUMINOUS MOUSE PAD FOR THE PROS

The PY200 gaming mouse pad uses an ultra thin, high quality surface for fast and ultra precise movements.

This mouse pad is designed on an effective non-slip basis.

Its coating is ultra-efficient for games that require precision for optical or laser mice.

The PY200 is an RGB mouse pad: thanks to its 10 light modes, immerse yourself in the world of gaming!

Dimensions: 300 \* 400 \* 3mm