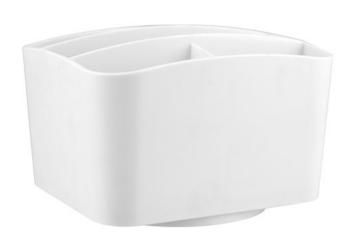

## KEEP YOUR REMOTES EASILY ACCESSIBLE AND ORGANIZED!

Benefit from the 5 compartments of the remote control holder to organize your remotes and accesories.

Keep your office, dresser, living room, bedroom well organized.

White remote control holder, made of acrylonitrile butadiene styrene (ABS)

Simple, compact (13.6cm x 11.6cm x 9cm) 360 degrees rotativ, it's the indispensable storage item!

Store your remote control in the 5 different compartments available.

Inside material: acrylonitrile butadiene styrene

Model: 360 degrees rotativ