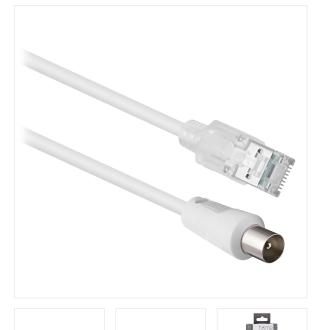

## RJ45 cable: Coaxial M/M 2m

## CONNECTS YOUR TV TO YOUR RJ45 WALL OUTLET

Cord with RJ45 m plug to 9.5mm coaxial.

This cable provides a TV signal on a 9.5mm coaxial plug from an RJ45 wall socket (new new house standard NF C 15-100).

- 1 RJ45 connector m the
- 1 coaxial TV socket 9.5 mm m le
- The cable is 2 meters long.
- Bandwidth: 5900 MHz
- Return loss:
- >15dB @ 5~65MHz,
- >12dB @87~700MHz, >10dB @700~900MHz
- Insertion loss:
- <2.5dB max. @5~900MHz