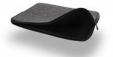

Includes a main pocket made of memory foam to absorb the shocks and reduce the vibrations.

Carry your laptop with style

REF: SLJOG13GR