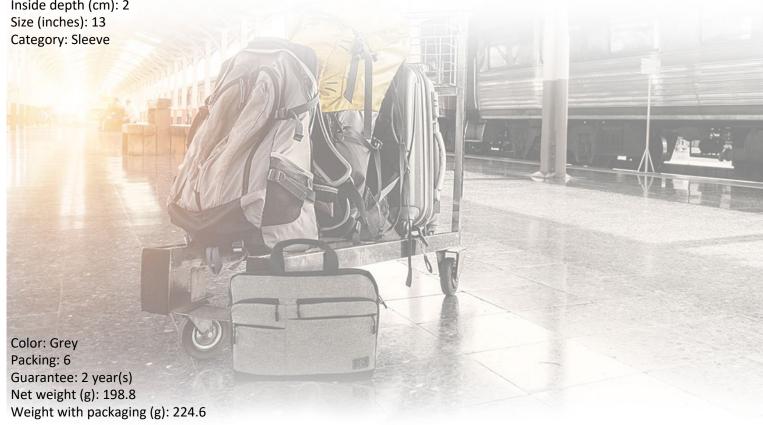

## **SLEEVE 13" JOG GREY**

## CARRY YOUR COMPUTER SAFELY

Combining elegance and efficiency? This is possible with this new 13.3 "laptop case for PCs and MAC 13.3"!

With an ultra soft lining and a trendy and robust exterior, this case protects your PC and accompanies you in all your movements.

Includes a main pocket made of memory foam to absorb the shocks and reduce the vibrations.

Carry your laptop with style

REF: SLJOG13GR

## **Characteristics**

**Box contents** 

Product dimensions (WxDxH) in cm:

Collection: Jog

Compatibility: Laptop 13"

Color: Grey

External height (cm): 26,5 Inside height (cm): 26 External width (cm): 35,5 Inside width (cm): 35 External depth (cm): 2,5 Inside depth (cm): 2 1x sleeve 13"