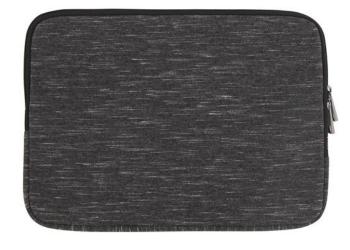

## **SLEEVE 13" JOG GREY**

## CARRY YOUR COMPUTER SAFELY

Combining elegance and efficiency? This is possible with this new 13.3 "laptop case for PCs and MAC 13.3"!

With an ultra soft lining and a trendy and robust exterior, this case protects your PC and accompanies you in all your movements.

Includes a main pocket made of memory foam to absorb the shocks and reduce the vibrations.

Carry your laptop with style

REF: SLJOG13GR