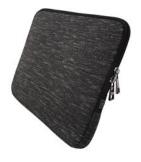

## **SLEEVE 13" JOG GREY**

## CARRY YOUR COMPUTER SAFELY

Combining elegance and efficiency? This is possible with this new 13.3 "laptop case for PCs and MAC 13.3"!

With an ultra soft lining and a trendy and robust exterior, this case protects your PC and accompanies you in all your movements.

Includes a main pocket made of memory foam to absorb the shocks and reduce the vibrations.

Carry your laptop with style

REF: SLJOG13GR