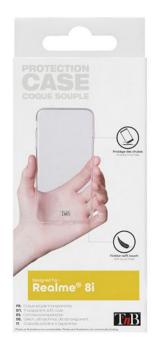

## SOFT CASE FOR REALME 8I

KEEP THE UNIQUE STYLE OF YOUR SMARTPOHONE WHILE PROTECTING IT.

Protect your Realme 8i with this soft silicone case.

This case is made from silicone, a material that is both flexible and resistant, providing protection against shocks and scratches.

Designed specifically for your Realme 8i, it allows you to access all the features of your smartphone while preserving its design.

Its smooth surface, pleasant to touch, makes it easy to store your smartphone in your bag or pocket.

Sublimate the design of your smartphone

T'nB SA FRANCE Rue Nicolas Joseph Cugnot 13300 Salon-de-Provence +33 (0)4 90 42 38 38

## **SOFT CASE FOR REALME 8I**