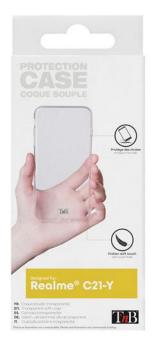

## **SOFT CASE FOR REALME C21 Y**

KEEP THE UNIQUE STYLE OF YOUR SMARTPOHONE WHILE PROTECTING IT.

Protect your Realme C21 Y with this soft silicone case.

This case is made from silicone, a material that is both flexible and resistant, providing protection against shocks and scratches.

Designed specifically for your Realme C21 Y, it allows you to access all the features of your smartphone while preserving its design.

Its smooth surface, pleasant to touch, makes it easy to store your smartphone in your bag or pocket.

Sublimate the design of your Smartphone

T'nB SA FRANCE Rue Nicolas Joseph Cugnot 13300 Salon-de-Provence +33 (0)4 90 42 38 38 **REF: SOCRLMC21Y** 