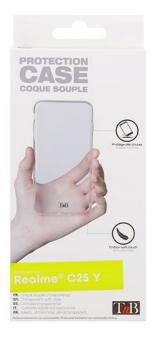

## **SOFT CASE FOR REALME C25Y**

KEEP THE UNIQUE STYLE OF YOUR SMARTPOHONE WHILE PROTECTING IT.

Protect your Realme C25Y with this soft silicone case.

This case is made from silicone, a material that is both flexible and resistant, providing protection against shocks and scratches.

Designed specifically for your Realme C25Y, it allows you to access all the features of your smartphone while preserving its design.

Its smooth surface, pleasant to touch, makes it easy to store your smartphone in your bag or pocket.