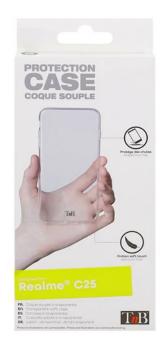

## SOFT CASE FOR REALME C25

KEEP THE UNIQUE STYLE OF YOUR SMARTPOHONE WHILE PROTECTING IT.

Protect your Realme C25 with this soft silicone case.

This case is made from silicone, a material that is both flexible and resistant, providing protection against shocks and scratches.

Designed specifically for your Realme C25, it allows you to access all the features of your smartphone while preserving its design.

Its smooth surface, pleasant to touch, makes it easy to store your smartphone in your bag or pocket.

Sublimate the design of your Smartphone

T'nB SA FRANCE Rue Nicolas Joseph Cugnot 13300 Salon-de-Provence +33 (0)4 90 42 38 38