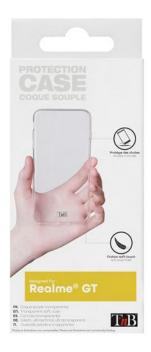

## **SOFT CASE FOR REALME GT**

KEEP THE UNIQUE STYLE OF YOUR SMARTPOHONE WHILE PROTECTING IT.

Protect your Realme GT with this soft silicone case.

This case is made from silicone, a material that is both flexible and resistant, providing protection against shocks and scratches.

Designed specifically for your Realme GT, it allows you to access all the features of your smartphone while preserving its design.

Its smooth surface, pleasant to touch, makes it easy to store your smartphone in your bag or pocket.

Sublimate the design of your Smartphone

REF: SOCRLMGT