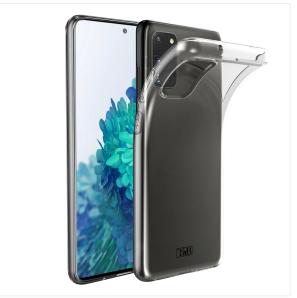

### PROTECT YOUR SMARTPHONE WHILE PRESERVING HIS **DESIGN**

Protect your Samsung S20 Fan Edition with this soft silicone case. This case is made from silicone, a material that is both flexible and resistant, providing protection against shocks and scratches. Designed specifically for your Samsung S20 Fan Edition, it allows you to access all the features of your smartphone while preserving its design. Its smooth surface, pleasant to touch, makes it easy to store your smartphone in your bag or pocket.