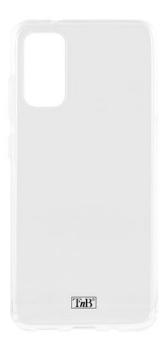

## SAMSUNG S20 TRANSPARENT SOFT CASE

PROTECT YOUR SMARTPHONE WHILE PRESERVING HIS DESIGN

Protect your Samsung S20 with this soft silicone case.

This case is made from silicone, a material that is both flexible and resistant, providing protection against shocks and scratches.

Designed specifically for your Samsung S20, it allows you to access all the features of your smartphone while preserving its design.

Its smooth surface, pleasant to touch, makes it easy to store your smartphone in your bag or pocket.

Preserves the design of your Smartphone

T'nB SA FRANCE Rue Nicolas Joseph Cugnot 13300 Salon-de-Provence +33 (0)4 90 42 38 38