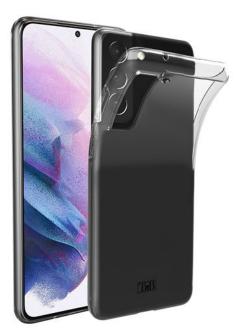

# SAMSUNG S21 FAN EDITION TRANSPARENT SOFT CASE

### PROTECT YOUR SMARTPHONE WHILE PRESERVING ITS DESIGN

Protect your Samsung S21 Fan Edition with this soft silicone case.

This case is made from silicone, a material that is both flexible and resistant, providing protection against shocks and scratches.

Designed specifically for your Samsung S20 Fan Edition, it allows you to access all the features of your smartphone while preserving its design.

Its smooth surface, pleasant to touch, makes it easy to store your smartphone in your bag or pocket.

Preserves the design of your Smartphone

T'nB SA FRANCE Rue Nicolas Joseph Cugnot 13300 Salon-de-Provence +33 (0)4 90 42 38 38