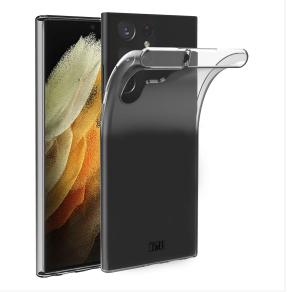

## Samsung S22 Ultra transparent soft case

Protect your Samsung S22 Ultra with this soft silicone case. This case is made from silicone, a material that is both flexible and resistant, providing protection against shocks and scratches. Designed specifically for your Samsung S22 Ultra, it allows you to access all the features of your smartphone while preserving its design. Its smooth surface, pleasant to touch, makes it easy to store your smartphone in your bag or pocket.