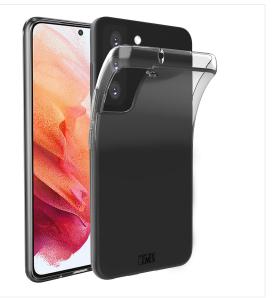

## Samsung S22 transparent soft case

Protect your Samsung S22 with this soft silicone case. This case is made from silicone, a material that is both flexible and resistant, providing protection against shocks and scratches. Designed specifically for your Samsung S22, it allows you to access all the features of your smartphone while preserving its design. Its smooth surface, pleasant to touch, makes it easy to store your smartphone in your bag or pocket.