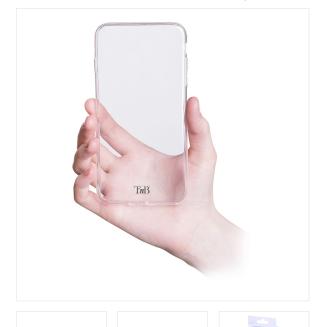

## Make your life easier

**Smartphon** - Smartphone cases - Samsung® cases

Protect your Samsung S23 with this soft silicone case. This case is made from silicone, a material that is both flexible and resistant, providing protection against shocks and scratches. Designed specifically for your Samsung S23, it allows you to access all the features of your smartphone while preserving its design. Its smooth surface, pleasant to touch, makes it easy to store your smartphone in your bag or pocket.