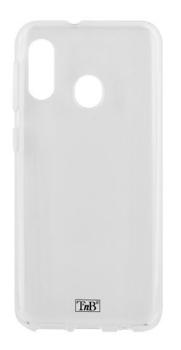

## **SAMSUNG A20E TRANSPARENT SOFT CASE**

KEEP THE UNIQUE STYLE OF YOUR SMARTPOHONE WHILE PROTECTING IT.

Protect your Samsung A20 with this soft silicone case.

This case is made from silicone, a material that is both flexible and resistant, providing protection against shocks and scratches.

Designed specifically for your Samsung A20, it allows you to access all the features of your smartphone while preserving its design.

Its smooth surface, pleasant to touch, makes it easy to store your smartphone in your bag or pocket.

Preserves the design of your Smartphone

T'nB SA FRANCE Rue Nicolas Joseph Cugnot 13300 Salon-de-Provence +33 (0)4 90 42 38 38 REF: SOCSA20