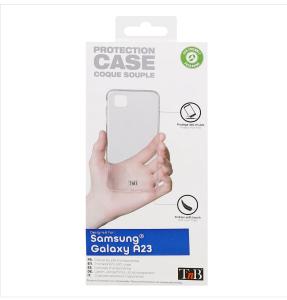

### SAMSUNG A23 TRANSPARENT SOFT CASE

#### PROTECT YOUR SAMSUNG A23 WITH THIS SOFT SILICONE CASE.

Protect your Samsung A23 with this soft silicone case.

This case is made from silicone, a material that is both flexible and resistant, providing protection against shocks and scratches.

Designed specifically for your Samsung A23, it allows you to access all the features of your smartphone while preserving its design.

Its smooth surface, pleasant to touch, makes it easy to store your smartphone in your bag or pocket.