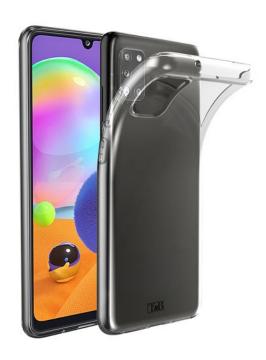

## **SAMSUNG A31 TRANSPARENT SOFT CASE**

PROTECT YOUR SAMSUNG A31 LITE WITH THIS SOFT SILICONE CASE.

Protect your Samsung A31 with this soft silicone case.

This case is made from silicone, a material that is both flexible and resistant, providing protection against shocks and scratches.

Designed specifically for your Samsung A31, it allows you to access all the features of your smartphone while preserving its design.

Its smooth surface, pleasant to touch, makes it easy to store your smartphone in your bag or pocket.