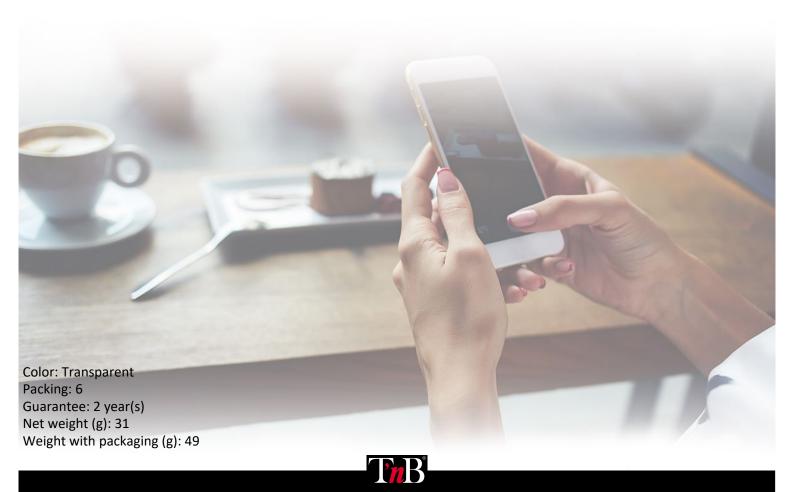

## **Characteristics**

**Box contents** 

Product dimensions (WxDxH) in cm:

Compatibility: Samsung Composition: Silicon Color: Transparent Model: Samsung A42 Size (inches): 6.6 Category: Case Soft case

REF: SOCSA42