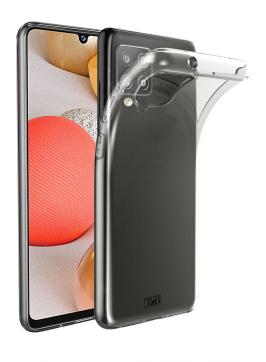

## SAMSUNG A42 TRANSPARENT SOFT CASE

KEEP THE UNIQUE STYLE OF YOUR SMARTPOHONE WHILE PROTECTING IT.

Protect your Samsung A42 with this soft silicone case.

This case is made from silicone, a material that is both flexible and resistant, providing protection against shocks and scratches.

Designed specifically for your Samsung A42, it allows you to access all the features of your smartphone while preserving its design.

Its smooth surface, pleasant to touch, makes it easy to store your smartphone in your bag or pocket.

Preserves the design of your Smartphone