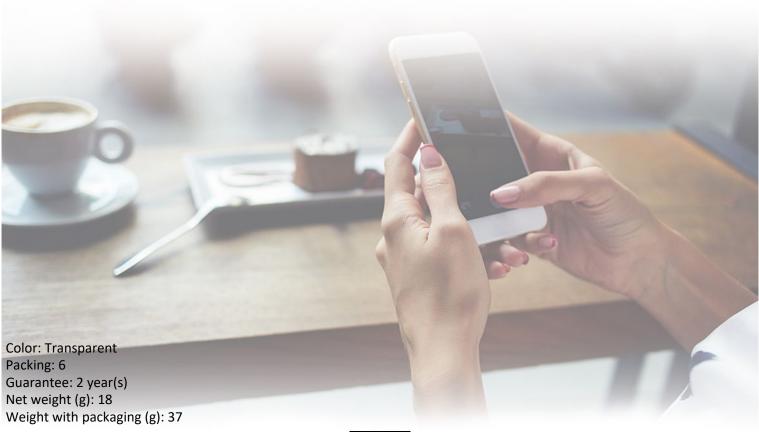

Designed specifically for your Xiaomi Redmi 9C, it allows you to access all the features of your smartphone while preserving its design.

Its smooth surface, pleasant to touch, makes it easy to store your smartphone in your bag or pocket.

Preserves the design of your smartphone

T'nB SA FRANCE Rue Nicolas Joseph Cugnot 13300 Salon-de-Provence +33 (0)4 90 42 38 38